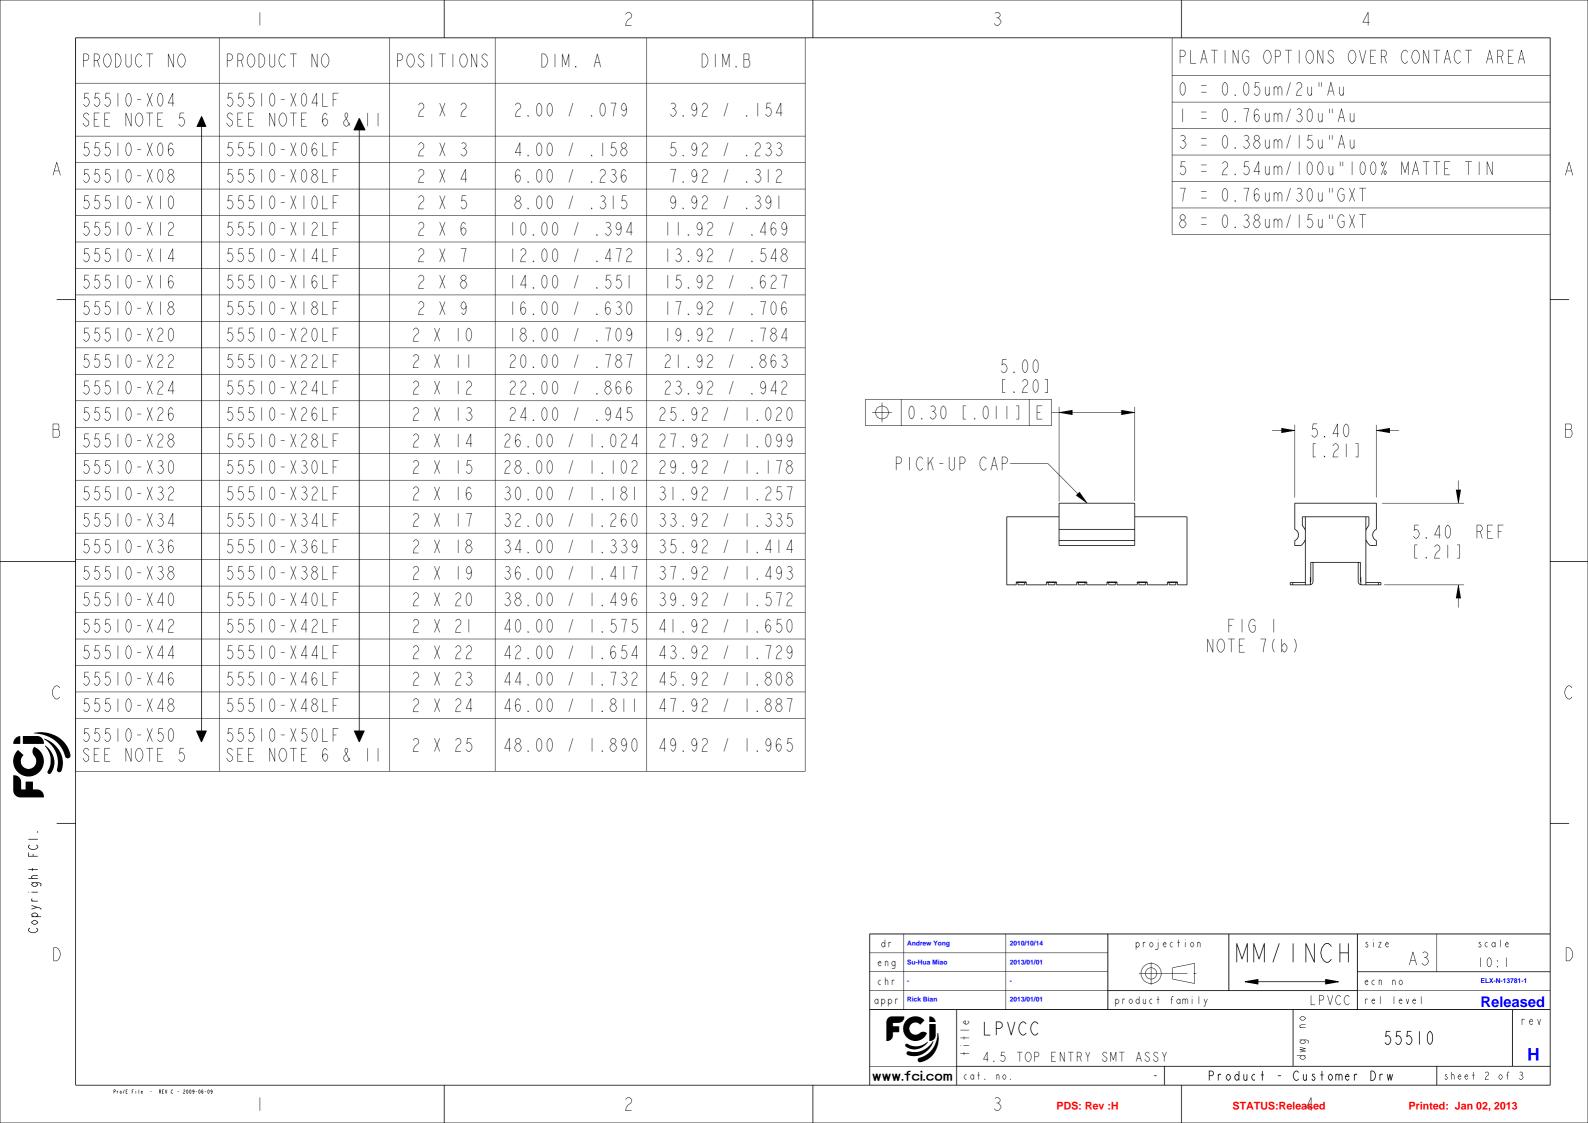

- (8.) PACKAGING:
  - (a) XXXXX-XXX ---STD PACKAGING IN TUBE.
  - (b) XXXXX-XXXTR ---TAPE AND REEL PACKAGING WITH PICK-UP CAP. (FIG I)
  - (c) XXXXX-XXXTRN ---TAPE AND REEL PACKAGING WITHOUT PICK-UP CAP.
- 9. CO-PLANARITY:

FROM POSITION - XO4 THRU -X38 : 0.10 / .004 - X40 THRU -X50 : 0.12 / .005

- 10. PRODUCT SPECIFICATION: GS-12-008
- II.THE HOUSING WILL WITHSTAND EXPOSURE TO 255°C PEAK TEMPERATURE FOR IO SECONDS IN A CONVECTION, INFRA-RED OR VAPOR PHASE REFLOW OVEN.
- (2) THIS PRODUCT MEETS EUROPEAN UNION DIRECTIVES AND OTHER COUNTRY REGULATIONS AS DESCRIBED IN GS-22-008.