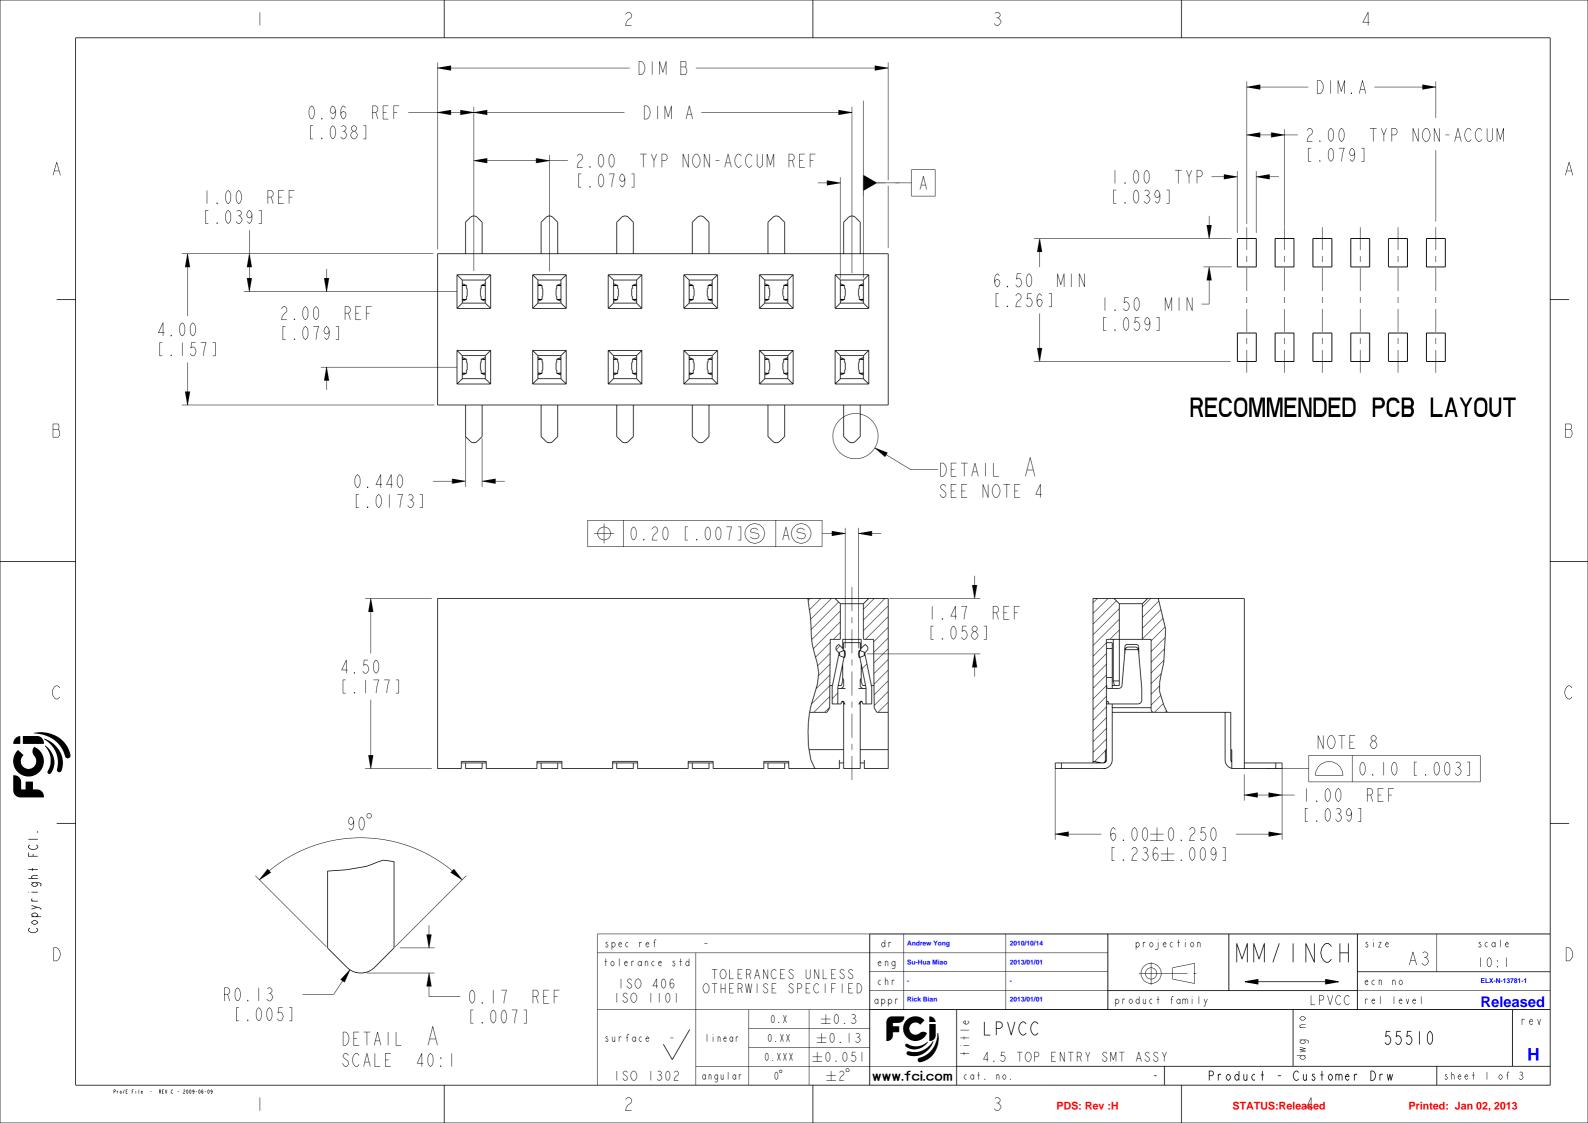

## NOTES:

- I. HOUSING MATERIAL : HIGH TEMP PLASTIC.
- 2. TERMINAL MATERIAL : PHOSPHOR BRONZE.
- 3. TERMINAL RETENTION 0.5Kg/I.I Lbs
- (4)'V' CUT OPTIONAL MANUFACTURING PROCESS OPTION.
- (5) USE TIN/LEAD PLATED SOLDER TAILS.
- (6) USE 100% MATTE TIN PLATED SOLDER TAILS
- (7) PRODUCT DESCRIPTION CODE:

- (8.) PACKAGING:
  - (a) XXXXX-XXX ---STD PACKAGING IN TUBE.
  - (b) XXXXX-XXXTR ---TAPE AND REEL PACKAGING WITH PICK-UP CAP. (FIG I)
  - (c) XXXXX-XXXTRN ---TAPE AND REEL PACKAGING WITHOUT PICK-UP CAP.
- 9. CO-PLANARITY:

FROM POSITION - XO4 THRU -X38 : 0.10 / .004 - X40 THRU -X50 : 0.12 / .005

- 10. PRODUCT SPECIFICATION: GS-12-008
- II.THE HOUSING WILL WITHSTAND EXPOSURE TO 255°C PEAK TEMPERATURE FOR IO SECONDS IN A CONVECTION, INFRA-RED OR VAPOR PHASE REFLOW OVEN.
- (2) THIS PRODUCT MEETS EUROPEAN UNION DIRECTIVES AND OTHER COUNTRY REGULATIONS AS DESCRIBED IN GS-22-008.